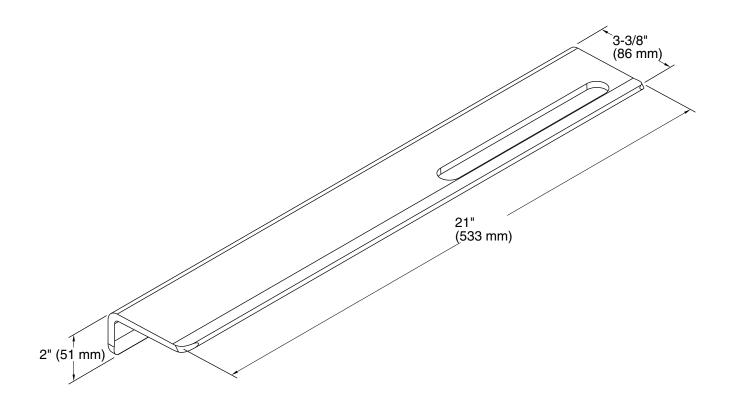

# Choreograph® 21" Floating Shelf K-97623

### **Technical Information**

All product dimensions are nominal.

Installation Type: Wall-mount

Material: Anodized Aluminum